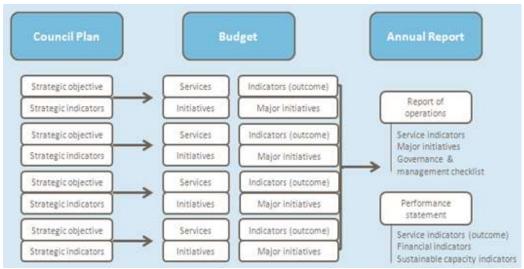

# 2. Services and service performance indicators

This section provides a description of the services and initiatives to be funded in the Budget for the 2022-23 year and how these will contribute to achieving the strategic objectives outlined in the Council Plan. It also describes several initiatives and service performance outcome indicators for key areas of Council's operations. Council is required by legislation to identify major initiatives, other initiatives and service performance outcome indicators in the Budget and report against them in their Annual Report to support transparency and accountability. The relationship between these accountability requirements in the Council Plan, the Budget and the Annual Report is shown below

Source: Department of Jobs, Precincts and Regions