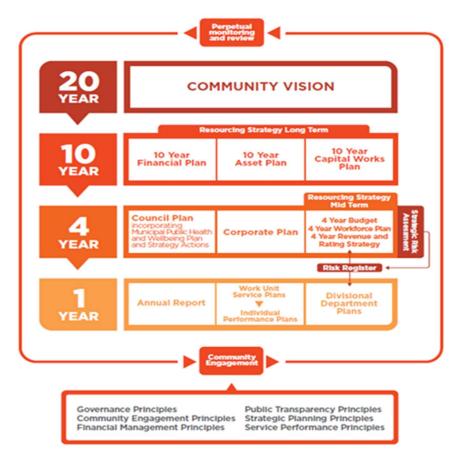

# 1. Link to the Integrated Planning and Reporting Framework

This section describes how the Budget links to the achievement of the Community Vision and Council Plan within an overall integrated planning and reporting framework. This framework guides the Council in identifying community needs and aspirations over the long term (Community Vision and Financial Plan), medium term (Council Plan, Workforce Plan, and Revenue and Rating Plan) and short term (Budget) and then holding itself accountable (Annual Report).

### 1.1 Legislative planning and accountability framework

The Budget is a rolling four-year plan that outlines the financial and non-financial resources that Council requires to achieve the strategic objectives described in the Council Plan. The diagram below depicts the integrated planning and reporting framework that has been adopted by Council. At each stage of the integrated planning and reporting framework there are opportunities for community and stakeholder input. This is important to ensure transparency and accountability to both residents and ratepayers.

Source: Darebin City Council Integrated Planning and Reporting Framework

The timing of each component of the integrated planning and reporting framework is critical to the successful achievement of the planned outcomes.