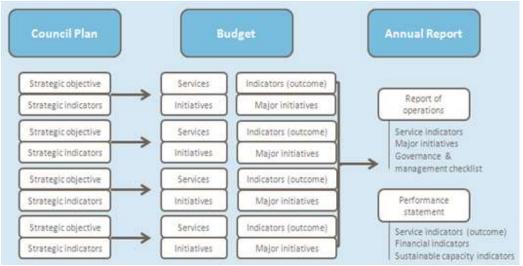

# 2. Services and service performance indicators

This section provides a description of the services and initiatives to be funded in the Budget for the 2023-24 year and how these will contribute to achieving the strategic objectives outlined in the Council Plan. It also describes several initiatives and service performance outcome indicators for key areas of Council's operations. Council is required by legislation to identify major initiatives, other initiatives and service performance outcome indicators in the Budget and report against them in their Annual Report to support transparency and accountability. The relationship between these accountability requirements in the Council Plan, the Budget and the Annual Report is shown below