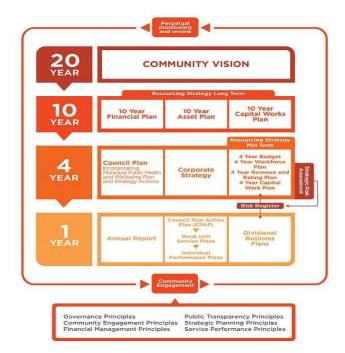

# 1. Link to the Integrated Planning and Reporting Framework

This section describes how the Budget links to the achievement of the Community Vision and Council Plan within an overall integrated planning and reporting framework. This framework guides the Council in identifying community needs and aspirations over the long term (Community Vision and Financial Plan), medium term (Council Plan, Workforce Plan, and Revenue and Rating Plan) and short term (Budget) and then holding itself accountable (Annual Report).

### 1.1. Legislative planning and accountability framework

The Budget is a rolling four-year plan that outlines the financial and non-financial resources that Council requires to achieve the strategic objectives described in the Council Plan. The diagram below depicts the integrated planning and reporting framework that has been adopted by Council. At each stage of the integrated planning and reporting framework there are opportunities for community and stakeholder input. This is important to ensure transparency and accountability to both residents and ratepayers.

Source: Darebin City Council Integrated Planning and Reporting Framework

The timing of each component of the integrated planning and reporting framework is critical to the successful achievement of the planned outcomes.