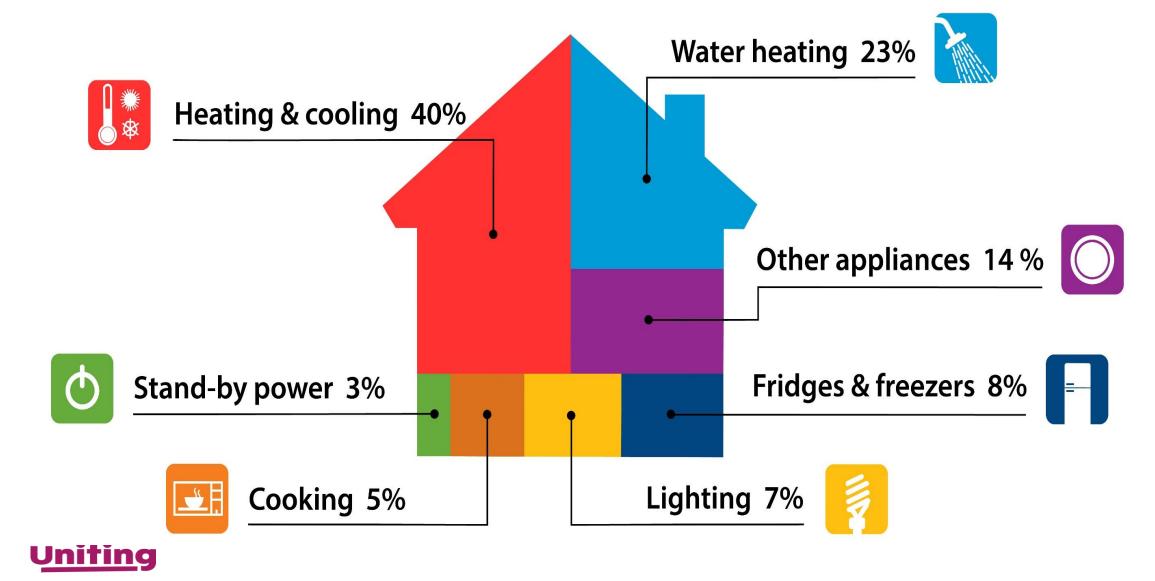

# **Energy Saving**

in the Home



# Today we are covering

1.Energy tips

2.Reading your bills

**3.**Best Offer

4.Concessions

<u>Uniting</u>



### Breakdown of home energy costs





### Things you can do to keep cool













### Cooling appliances \$\$











### Stop heat coming inside home







### Heating appliances \$\$\$















### Things you can do to keep warm









### Things you can do to keep warm







### Fridge/Freezers









### Things you can do to save money









Other Appliances











### Other appliances











0049

#### JANE CITIZEN 1 STATION ST, MELBOURNE VIC 3000

#### You electricity bill

### COULD YOU SAVE MONEY ON ANOTHER PLAN?

Based on your past usage, our Anytime Saver may cost you up to \$485 less per year than your current plan.

To switch plans,

🌭 call 13 XX XX, or god

www.exampleenergam.au

#### DUI DATE

5 **J**ll 18

#### OUNT DUE

**\$320.01** if paid by 5 Jul 18

Or

\$365.01 if paid aft