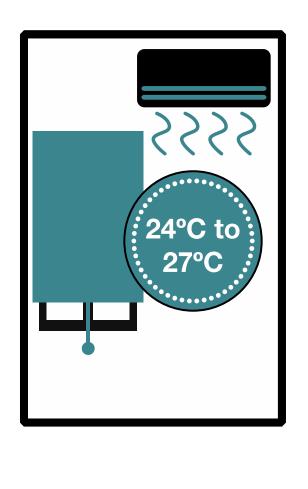

# **Energy Saving**

in the Home



# Today we are covering

1.Energy tips

2.Reading your bills

**3.**Best Offer

4.Concessions

<u>Uniting</u>



### Breakdown of home energy costs





### Things you can do to keep cool













### Cooling appliances \$\$











### Stop heat coming inside home







### Heating appliances \$\$\$















### Things you can do to keep warm









### Things you can do to keep warm







### Fridge/Freezers









### Things you can do to save money









Other Appliances











### Other appliances











0049

#### JANE CITIZEN 1 STATION ST, MELBOURNE VIC 3000

#### You electricity bill

### COULD YOU SAVE MONEY ON ANOTHER PLAN?

Based on your past usage, our Anytime Saver may cost you up to \$485 less per year than your current plan.

To switch plans,

🌭 call 13 XX XX, or god

www.exampleenergam.au

#### DUI DATE

5 **J**ll 18

#### OUNT DUE

**\$320.01** if paid by 5 Jul 18

Or

\$365.01 if paid after the due date

#### 4 Mar 18 - 5 June 18

#### YOUR ACCOUNT DETAILS

Account number 300 033 XXX XXX

Tax invoice 180 000 XXX