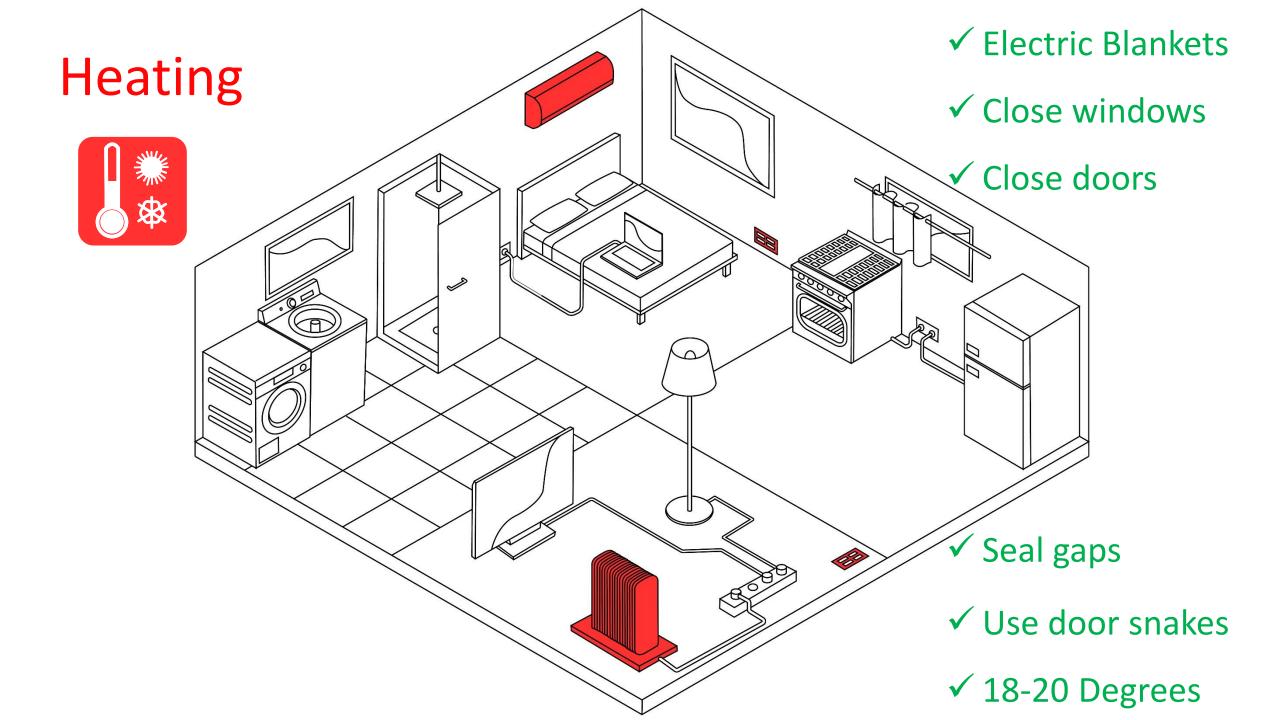

# **Energy Saving**

in the Home



# Today we are covering

1.Energy tips

2.Reading your bills

**3.**Best Offer

4.Concessions

<u>Uniting</u>



### Breakdown of home energy costs





### Things you can do to keep cool













### Cooling appliances \$\$











### Stop heat coming inside home







### Heating appliances \$\$\$















### Things you can do to keep warm









### Things you can do to keep warm







### Fridge/Freezers









### Things you can do to save money









Other Appliances











### Other appliances











0049

#### JANE CITIZEN 1 STATION ST, MELBOURNE VIC 3000

#### You electricity bill

### COULD YOU SAVE MONEY ON ANOTHER PLAN?

Based on your past usage, our Anytime Saver may cost you up to \$485 less per year than your current plan.

To switch plans,

🌭 call 13 XX XX, or god

www.exampleenergam.au

#### DUI DATE

5 **J**ll 18

#### OUNT DUE

**\$320.01** if paid by 5 Jul 18

Or

\$365.01 if paid after the due date

#### 4 Mar 18 - 5 June 18

#### YOUR ACCOUNT DETAILS

Account number 300