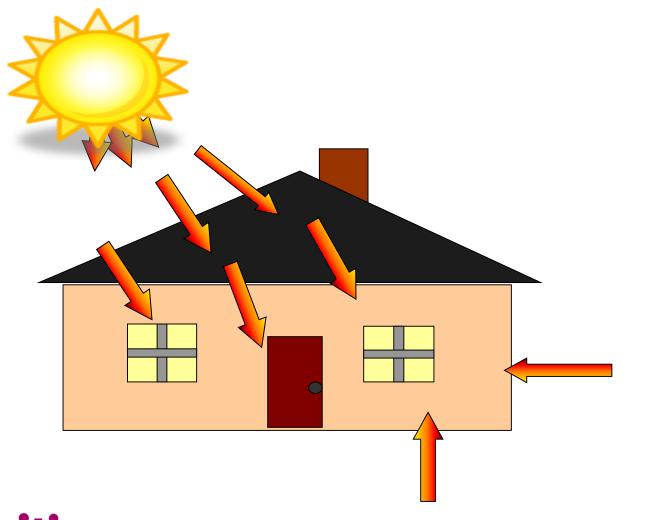

# **Energy Saving**

in the Home



# Today we are covering

1.Energy tips

2.Reading your bills

**3.**Best Offer

4.Concessions

<u>Uniting</u>



### Breakdown of home energy costs





### Things you can do to keep cool













### Cooling appliances \$\$











### Stop heat coming inside home







### Heating appliances \$\$\$















### Things you can do to keep warm









### Things you can do to keep warm







### Fridge/Freezers









### Things you can do to save money









Other Appliances











### Other appliances











0049

#### JANE CITIZEN 1 STATION ST, MELBOURNE VIC 3000

#### You electricity bill

### COULD YOU SAVE MONEY ON ANOTHER PLAN?

Based on your past usage, our Anytime Saver may cost you up to \$485 less per year than your current plan.

To switch plans,

🌭 call 13 XX XX, or god

www.exampleenergam.au

#### DUI DATE

5 **J**ll 18

#### OUNT DUE

**\$320.01** if paid by 5 Jul 18

Or

\$365.01 if paid after the due date

#### 4 Mar 18 - 5 June 18

#### YOUR ACCOUNT DETAILS

Account number 300 033 XXX XXX

Tax invoice 180 000 XX