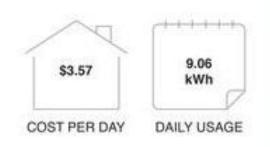

#### YOUR USAGE SUMMARY

Average cost per day \$3.57

Average daily usage 9.06 kWh

Same time last year 9.01 kWh