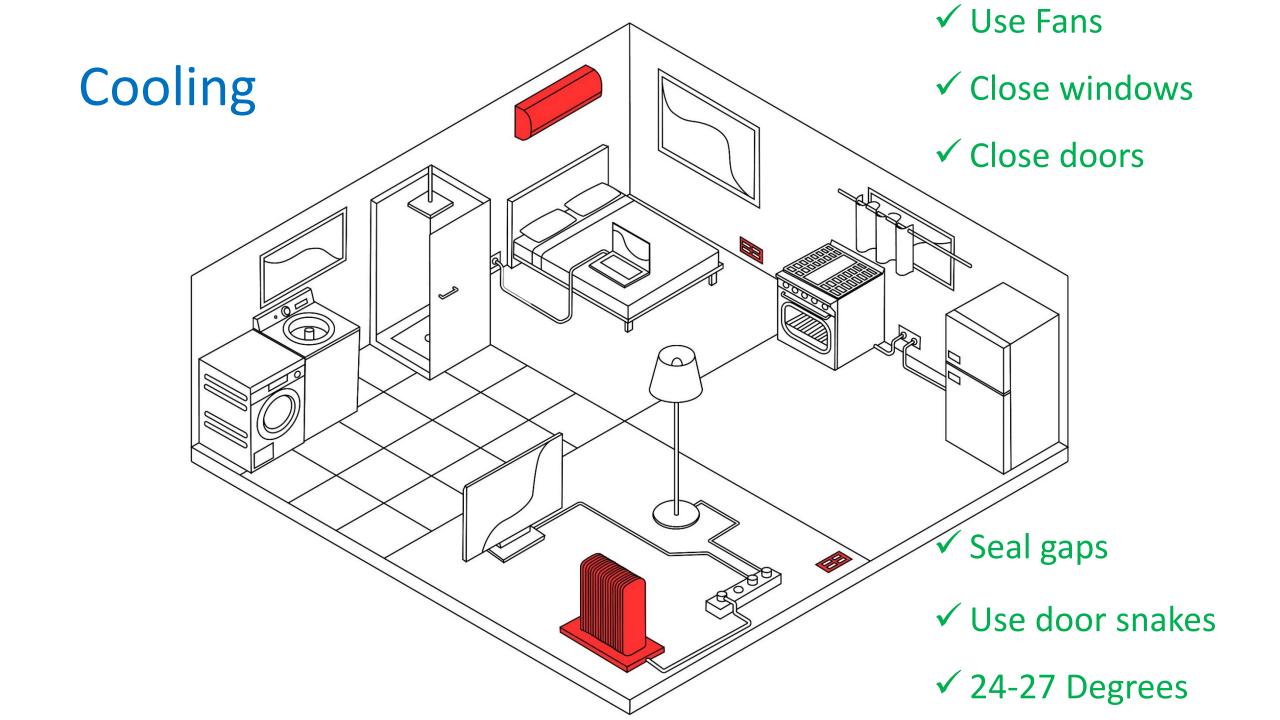

# **Energy Saving**

in the Home



# Today we are covering

1.Energy tips

2.Reading your bills

**3.**Best Offer

4.Concessions

<u>Uniting</u>



### Breakdown of home energy costs





### Things you can do to keep cool













### Cooling appliances \$\$











### Stop heat coming inside home







### Heating appliances \$\$\$















### Things you can do to keep warm









### Things you can do to keep warm







### Fridge/Freezers









### Things you can do to save money









Other Appliances











### Other appliances











0049

#### JANE CITIZEN 1 STATION ST, MELBOURNE VIC 3000

#### You electricity bill

### COULD YOU SAVE MONEY ON ANOTHER PLAN?

Based on your past usage, our Anytime Saver may cost you up to \$485 less per year than your current plan.

To switch plans,

🌭 call 13 XX XX, or god

www.exampleenergam.au

#### DUI DATE

5 **J**ll 18

#### OUNT DUE

**\$320.01** if paid by 5 Jul 18

Or

\$365.01 if paid after