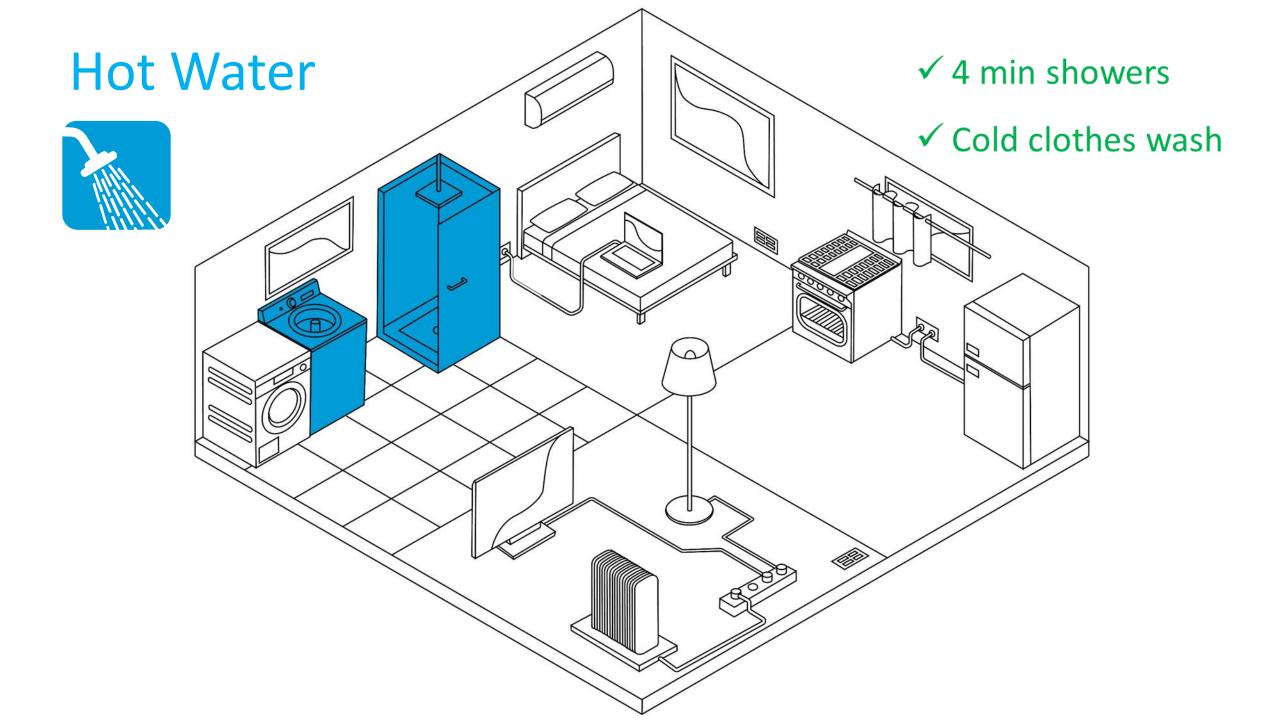

### Things you can do to save money

Other Appliances

### Other appliances

0049