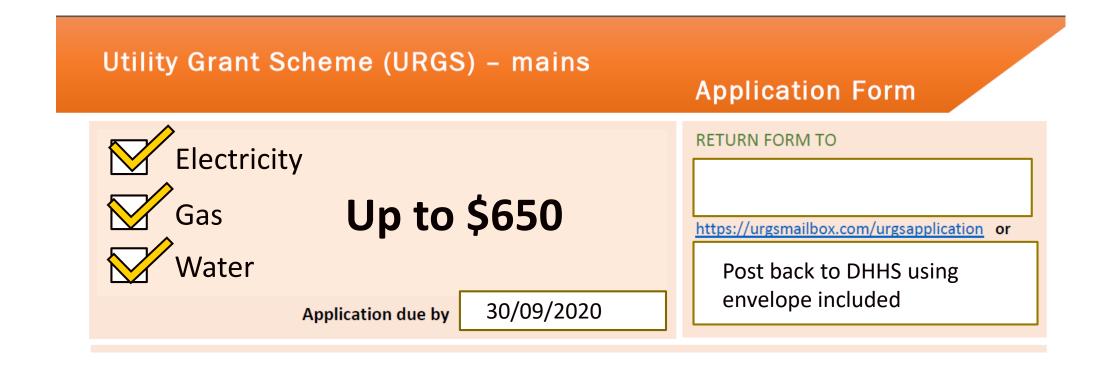

### **Utility Relief Grant Scheme (URGS)**

To find out more visit: <a href="https://services.dhhs.vic.gov.au/utility-relief-grant-scheme">https://services.dhhs.vic.gov.au/utility-relief-grant-scheme</a>