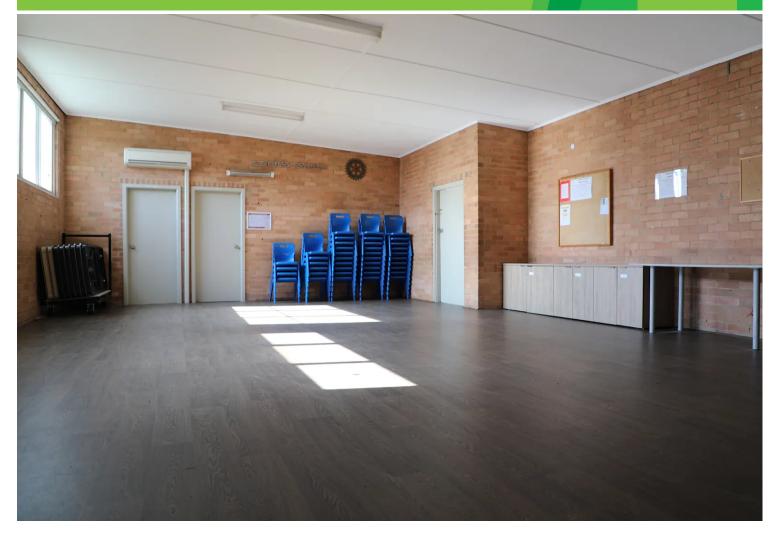

## SPACE FOR HIRE

Donald Street Community Hall is located in Preston. This hall is a cosy space with capacity for 40 people.

This space is appropriate for:

- Social clubs
- Community groups
- Classes
- Gentle exercise
- Meetings

**HALL SIZE** 13.5m x 8m

## FACILITIES AND EQUIPMENT

Available furniture includes 40 chairs and 9 trestle tables. Kitchen includes oven but no stove top, fridge with freezer, microwave, and bench space.

OPERATING HOURS Sunday to Thursday 9am - 10pm Friday and Saturday 9am - 11pm