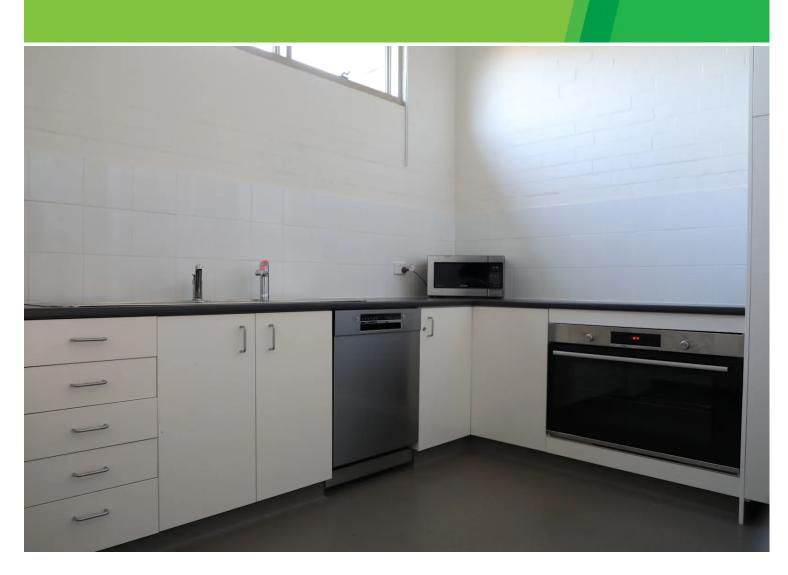

## FACILITIES AND EQUIPMENT

Available furniture includes 40 chairs and 9 trestle tables. Kitchen includes oven but no stove top, fridge with freezer, microwave, and bench space.

OPERATING HOURS Sunday to Thursday 9am - 10pm Friday and Saturday 9am - 11pm

### ADDITIONAL INFORMATION

- Public Liability Insurance is required • to hire this space (available for purchase through Council)
- This hall upholds Council's Single-Use **Plastic Free Events Policy**
- This hall is a self-access venue, staff will not be present on site
- This hall does not allow private functions
- Kitchen facilities in this hall are heat and serve only