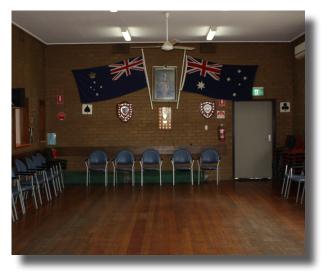

### **Getting here**

Bus 567: Northcote - Regent via Northland Bus 566: Lalor - Northland via Plenty Road Bus 556: Pacific Epping - Northland via Keon Park

Hall capacity: 80 Seated Meeting room: 10 Seated

#### This centre has:

- Small kitchen with fridge and electric stove/oven
- Large servery with commercial dishwasher
- Heating and cooling
- Tables and chairs
- Wheelchair access with accessible toilet