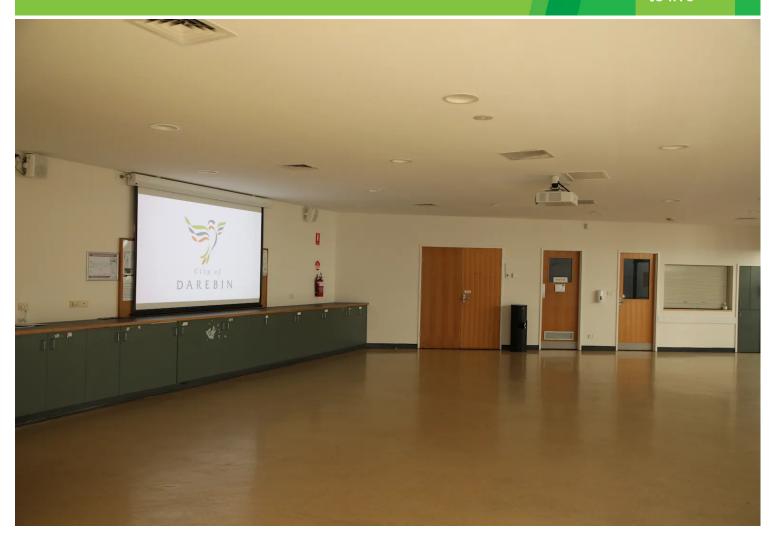

#### **FACILITIES AND EQUIPMENT**

Available furniture includes 50 chairs, 15 trestle tables of varied sizes and assorted smaller tables. The room has a projector with HDMI and VGA connections. Kitchen includes oven and stove top, fridge with freezer, microwave, and bench space.